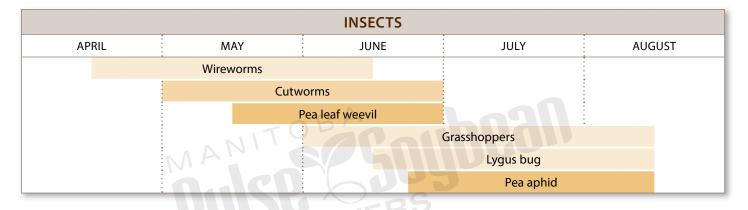

TAGES  |             |           |                |  |
|-------|-----------|------------|-----------|-------------|-----------|----------------|--|
| APRIL | MAY       | JUL        | JUNE      |             | ILY       | AUGUST         |  |
|       | Emergence |            |           | 9<br>9<br>9 |           |                |  |
|       |           | Vegetative |           |             |           |                |  |
|       |           |            | Flowering |             |           |                |  |
|       |           |            |           | Pod Grow    | vth R3–R4 |                |  |
|       |           |            |           | Seed        |           | d Fill R4–R5   |  |
|       |           |            |           | -<br>-<br>  |           | Maturity R6–R7 |  |



| DISEASES |                   |                         |     |                  |                |  |  |  |  |  |
|----------|-------------------|-------------------------|-----|------------------|----------------|--|--|--|--|--|
| APRIL    | MAY               | JUNE                    |     | JULY             | AUGUST         |  |  |  |  |  |
|          | Pythium root rot  |                         |     | -<br>-<br>-<br>- |                |  |  |  |  |  |
|          | Fusarium root rot |                         |     |                  |                |  |  |  |  |  |
|          | Rhizoctonia root  | rot                     |     |                  |                |  |  |  |  |  |
|          |                   |                         |     |                  |                |