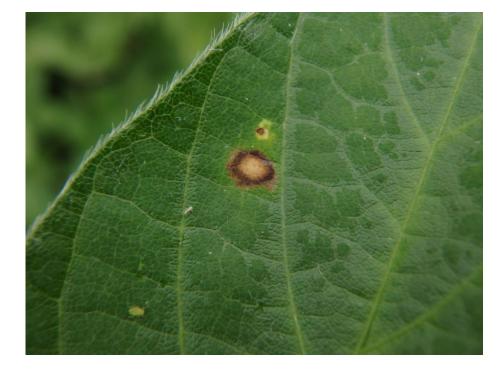

# Extension Disease Handbook V2/3 samples

Septoria glycines (brown spot)

- Cercospora sp. (leaf spot)
- Phoma sp. (leaf spot)

Septoria glycines (brown spot)