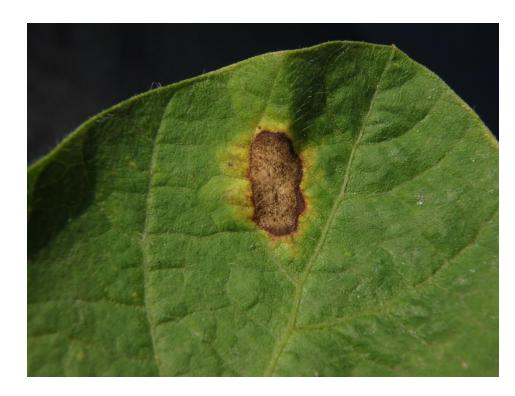

# Extension Disease Handbook V2/3 samples

Septoria glycines (brown spot)

- Cercospora sp. (leaf spot)
- Phoma sp. (leaf spot)

Septoria glycines (brown spot)