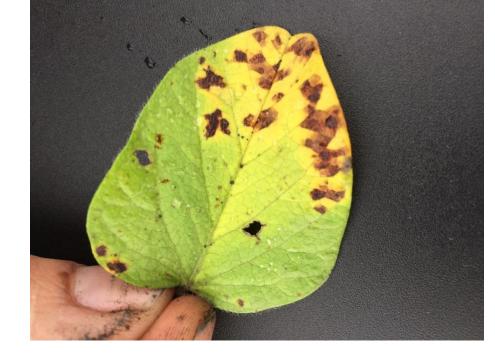

# Extension Disease Handbook V2/3 samples

Septoria glycines (brown spot)

- Cercospora sp. (leaf spot)
- Phoma sp. (leaf spot)

Septoria glycines (brown spot)