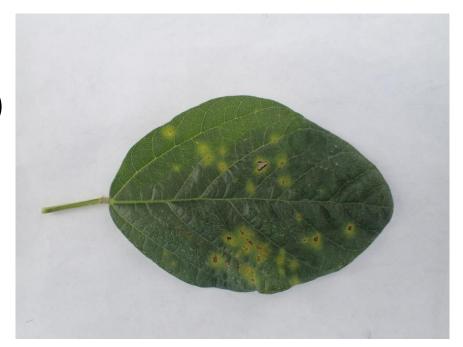

(brown spot)



# **Minor Disease(s)**

• N/A

Septoria glycines (brown spot)



- *Phoma* sp. (leaf spots)
- Cercospora sp. (leaf spot)
- Alternaria sp. (leaf spot)

• Septoria glycines (brown spot)

# Minor Disease(s)

Sphingomonas sp (brown spots)



Septoria glycines (brown spot)



- Stemphylium sp (Stemphylium blight)
- Pseudomonas sp. (Bacterial blight)
- Alternaria sp (leaf spot)

Pseudomonas sp. (Bacterial blight)



- Fusarium sp. (head blight)
- Alternaria sp. (leaf spot)

Pseudomonas sp. (Bacterial blight)



- Alternaria sp. (leaf spot)
- Epicoccum nigrum

Pseudomonas sp (Bacterial blight)



# **Minor Disease(s)**

• Alternaria sp (leaf spot)

Pseudomonas sp. (Bacterial blight)



- Cladosporium perangustum (?)
- Alternaria sp (leaf spot)

Pseudomonas sp (Bacterial blight)



- Cladosporium perangustum (?)
- Alternaria sp. (leaf spot)

• Epicoccum sp.

- Alternaria sp. (leaf spot)
- Stemphylium sp. (Stemphylium blight )



Cercospora sp. (leaf spot)

# Minor Disease(s)

Epicoccum nigrum



• Alternaria sp. (leaf spot)

# Minor Disease(s)

• Septoria glycines (brown spot)



Alternaria sp. (leaf spot)

### Minor Disease(s)

• Cladosporium perangustum (?)



Alternaria sp. (leaf spot)



## **Minor Disease(s)**

• Pseudomonas sp (Bacterial blight)

• Alternaria sp (leaf spot)



Alternaria sp. (leaf spot)



- Stemphylium sp (Stemphylium blight)
- Sphingomonas sp (brown spots)

Alternaria sp. (leaf spot)

# Minor Disease(s)

• Cladosporium perangustum (?)



Stagonosporopsis sp (leaf spots)

## **Minor Disease(s)**

• N/A



Pleosporales sp (?)



- Cladosporiu