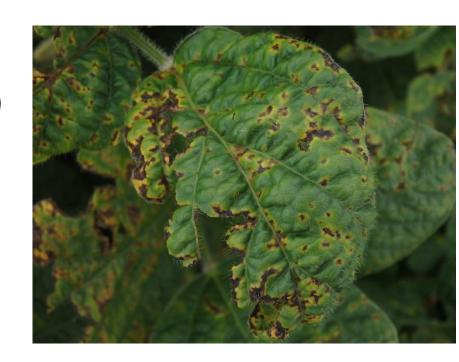

# Extension Disease Handbook V2/3 samples

Septoria glycines (brown spot)

- Cercospora sp. (leaf spot)
- Phoma sp. (leaf spot)

Septoria glycines (brown spot)