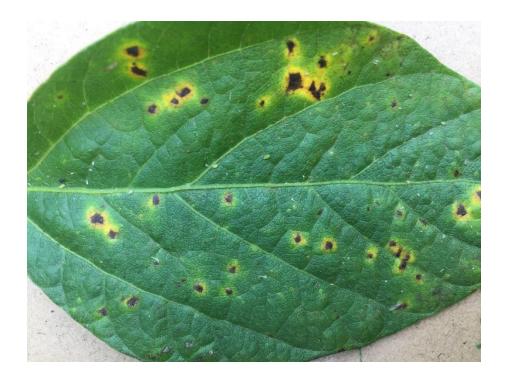

## **Minor Disease(s)**

Cercospora sp. (leaf spot)

- Septoria glycines (brown spot)
- Xylariales sp. (Taproot decline)

- Phaeosphaeriaceae sp.
- Cercospora sp. (leaf spot)

Septoria glycines (brown spot)