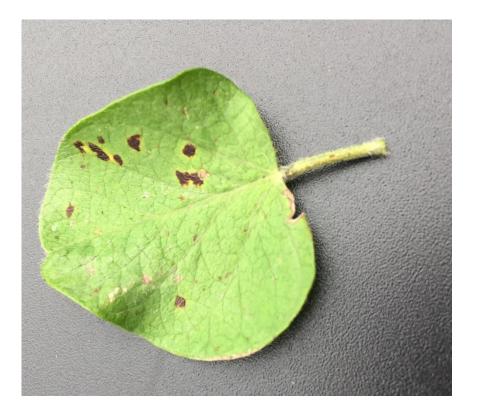

# **Minor Disease(s)**

 Plectosphaerella cucumerina (Root Rot)

Septoria glycines (brown spot)

- Fusarium sp. (head blight)
- Cercospora sp. (leaf spot)

Septoria glycines (brown spot)