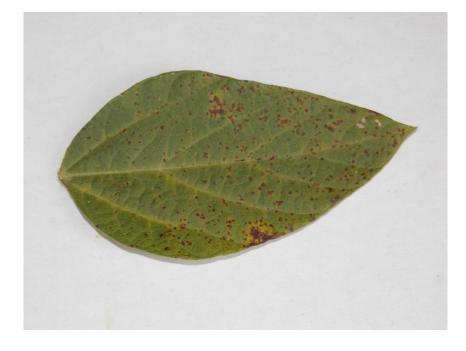

# Extension Disease Handbook V2/3 samples

Septoria glycines (brown spot)

- Cercospora sp. (leaf spot)
- Phoma sp. (leaf spot)

Septoria glycines (brown spot)