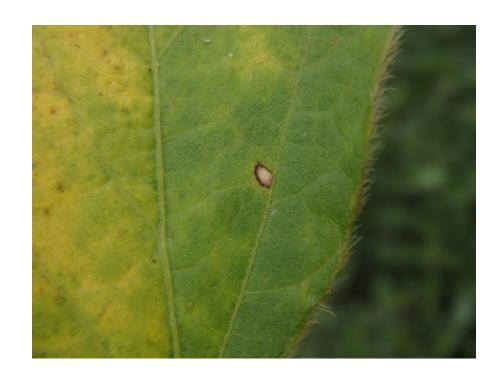

*Sphingomonas* sp (brown spots)

Septoria glycines (brown spot)



- Alternaria sp. (leaf spot)
- Sphingomonas sp (brown spots)

Septoria glycines (brown spot)



- Sphingomonas sp (brown spots)
- Alternaria sp. (leaf spot)

Septoria glycines (brown spot)



- Sphingomonas sp (brown spots)
- Pseudomonas sp. (Bacterial blight)

Septoria glycines (brown spot)



- Cercospora sp. (leaf spot)
- Sphingomonas sp (brown spots)
- Epicoccum nigrum

Septoria glycines (brown spot)



- Pseudomonas sp. (Bacterial blight)
- Alternaria sp. (leaf spot)

Septoria glycines (brown spot)



- Phoma sp. (leaf spots)
- Sphingomonas sp (brown spots)
- Pseudomonas sp. (Bacterial blight)

Septoria glycines (brown spot)



# **Minor Disease(s)**

• *Sphingomonas* sp (brown spots)

Septoria glycines (brown spot)



- Sphingomonas sp (brown spots)
- Alternaria sp. (leaf spot)
- Cladosporium perangustum (?)

Septoria glycines (brown spot)



- Sphingomonas sp (brown spots)
- Alternaria sp. (leaf spot)

Septoria glycines (brown spot)



# **Minor Disease(s)**

• N/A

Septoria glycines (brown spot)



- *Phoma* sp. (leaf spots)
- Cercospora sp. (leaf spot)
- Alternaria sp. (leaf spot)

• Septoria glycines (brown spot)

# Minor Disease(s)

Sphingomonas sp (brown spots)



Septoria glycines (brown spot)



- Stemphylium sp (Stemphylium blight)
- Pseudomonas sp. (Bacterial blight)
- Alternaria sp (leaf spot)

Pseudomonas sp. (Bacterial blight)



- Fusarium sp. (head blight)
- Alternaria sp. (leaf spot)

Pseudomonas sp. (Bacterial blight)



- Alternaria sp. (leaf spot)
- Epicoccum nigrum

Pseudomonas sp