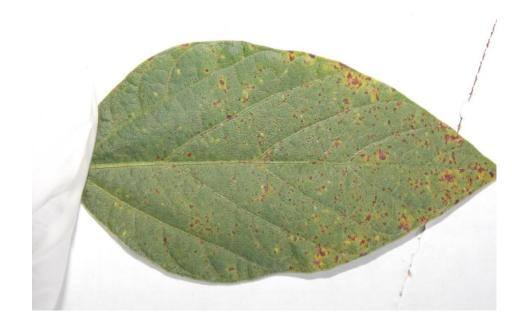

# **Minor Disease(s)**

 Plectosphaerella cucumerina (Root Rot)

Septoria glycines (brown spot)

- Fusarium sp. (head blight)
- Cercospora sp. (leaf spot)

Septoria glycines (brown spot)