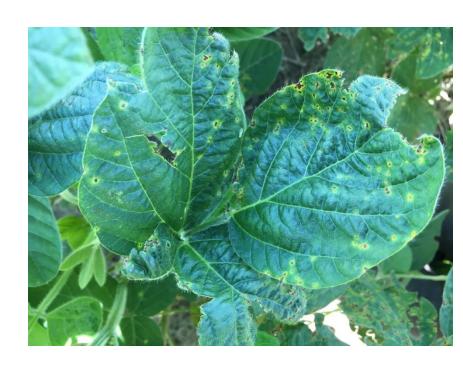

# Extension Disease Handbook V2/3 samples



Septoria glycines (brown spot)

- Cercospora sp. (leaf spot)
- Phoma sp. (leaf spot)



Septoria glycines (brown spot)

# **Minor Disease(s)**

 Plectosphaerella cucumerina (Root Rot)



Septoria glycines (brown spot)

- Fusarium sp. (head blight)
- Cercospora sp. (leaf spot)



Septoria glycines (brown spot)

## **Minor Disease(s)**

Cercospora sp. (leaf spot)



- Septoria glycines (brown spot)
- Xylariales sp. (Taproot decline)

- Phaeosphaeriaceae sp.
- Cercospora sp. (leaf spot)



Septoria glycines (brown spot)

## Minor Disease(s)

Cercospora sp. (leaf spot)



Septoria glycines (brown spot)

## **Minor Disease(s)**

• Cercospora sp. (leaf spot)



• Septoria glycines (brown spot)

## Minor Disease(s)

• Cercospora sp. (leaf spot)



• Septoria glycines (brown spot)



• N/A



Septoria glycines (brown spot)

- Leptosphaeria maculans (black leg)
- Venturia maculiform