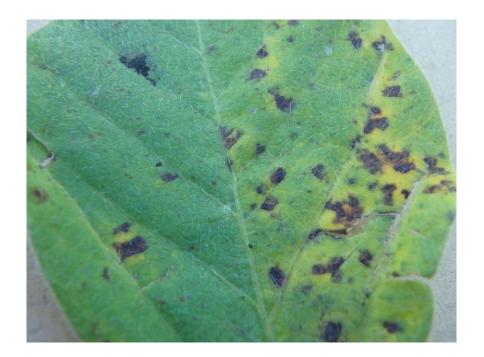

spot)



• Septoria glycines (brown spot)



• N/A



Septoria glycines (brown spot)

- Leptosphaeria maculans (black leg)
- Venturia maculiformis
- *Stemphylium* sp. (Stemphylium blight )



Septoria glycines (brown spot)

## Minor Disease(s)

Cercospora sp. (leaf spot)



Septoria glycines (brown spot)

- Leptosphaeria maculans (black leg)
- Venturia maculiformis
- Fusarium sp. (head blight)
- *Stemphylium* sp. (Stemphylium blight )



Septoria glycines (brown spot)

## **Minor Disease(s)**

• Cercospora sp. (leaf spot)



• Septoria glycines (brown spot)

## Minor Disease(s)

Cercospora sp. (leaf spot)



Septoria glycines (brown spot)

## Minor Disease(s)

Cercospora sp. (leaf spot)



• Septoria glycines (brown spot)

- Cercospora sp. (leaf spot)
- Pseudomonas sp. (Bacterial blight)



- Septoria glycines (brown spot)
- Cladosporium perangustum (?)
- Stemphylium sp. (Stemphylium blight )



Septoria glycines (brown spot)

#### **Minor Disease(s)**

Cercospora sp. (leaf spot)



Septoria glycines (brown spot)

## Minor Disease(s)

• Cercospora sp. (leaf spot)



- Septoria glycines (brown spot)
- Xylariales sp. (Taproot decline)



- Stemphylium sp. (Stemphylium blight )
- Phaeosphaeriaceae sp.
- Alternaria sp. (leaf spot)

Alfalfa mosaic virus

# **Minor Disease(s)**

• N/A



- Alfalfa mosaic virus
- Alternaria sp. (leaf spot)

# **Minor Disease(s)**

• N/A



Alfalfa mosaic virus

- Itersonilia perplexans (blight)
- Phoma Sp.
- Cladosporium perangustum (?)
- Alternaria alternaria (leaf spot)



- Bacterial blight (Pseudomonas sp.)
- Phaeosphaeriaceae sp.



- Septori