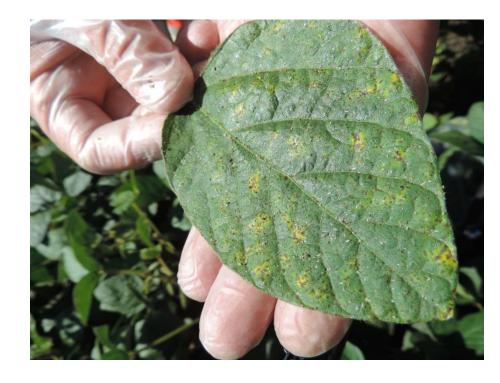

)

Septoria glycines (brown spot)



- Sphingomonas sp (brown spots)
- Pseudomonas sp. (Bacterial blight)

Septoria glycines (brown spot)



- Cercospora sp. (leaf spot)
- Sphingomonas sp (brown spots)
- Epicoccum nigrum

Septoria glycines (brown spot)



- Pseudomonas sp. (Bacterial blight)
- Alternaria sp. (leaf spot)

Septoria glycines (brown spot)



- Phoma sp. (leaf spots)
- Sphingomonas sp (brown spots)
- Pseudomonas sp. (Bacterial blight)

Septoria glycines (brown spot)



# **Minor Disease(s)**

• *Sphingomonas* sp (brown spots)

Septoria glycines (brown spot)



- Sphingomonas sp (brown spots)
- Alternaria sp. (leaf spot)
- Cladosporium perangustum (?)

Septoria glycines (brown spot)



- Sphingomonas sp (brown spots)
- Alternaria sp. (leaf spot)

Septoria glycines (brown spot)



# **Minor Disease(s)**

• N/A

Septoria glycines (brown spot)



- *Phoma* sp. (leaf spots)
- Cercospora sp. (leaf spot)
- Alternaria sp. (leaf spot)

• Septoria glycines (brown spot)

# Minor Disease(s)

Sphingomonas sp (brown spots)



Septoria glycines (brown spot)



- Stemphylium sp (Stemphylium blight)
- Pseudomonas sp. (Bacterial blight)
- Alternaria sp (leaf spot)

Pseudomonas sp. (Bacterial blight)



- Fusarium sp. (head blight)
- Alternaria sp. (leaf spot)

Pseudomonas sp. (Bacterial blight)



- Alternaria sp. (leaf spot)
- Epicoccum nigrum

Pseudomonas sp (Bacterial blight)



# **Minor Disease(s)**

• Alternaria sp (leaf spot)

Pseudomonas sp. (Bacterial blight)



- Cladosporium perangustum (?)
- Alternaria sp (leaf spot)

Pseudomonas sp (Bacterial blight)



- Cladosporiu