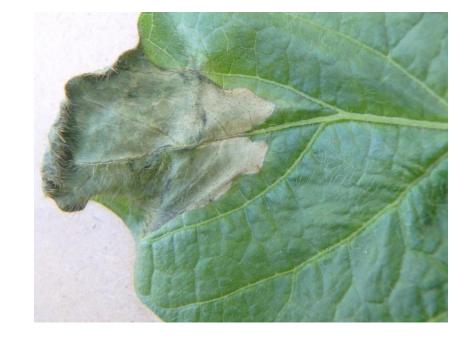

ans (black leg)
- Venturia maculiformis
- *Stemphylium* sp. (Stemphylium blight )



Septoria glycines (brown spot)

## Minor Disease(s)

Cercospora sp. (leaf spot)



Septoria glycines (brown spot)

- Leptosphaeria maculans (black leg)
- Venturia maculiformis
- Fusarium sp. (head blight)
- *Stemphylium* sp. (Stemphylium blight )



Septoria glycines (brown spot)

## **Minor Disease(s)**

• Cercospora sp. (leaf spot)



• Septoria glycines (brown spot)

## Minor Disease(s)

Cercospora sp. (leaf spot)



Septoria glycines (brown spot)

## Minor Disease(s)

Cercospora sp. (leaf spot)



• Septoria glycines (brown spot)

- Cercospora sp. (leaf spot)
- Pseudomonas sp. (Bacterial blight)



- Septoria glycines (brown spot)
- Cladosporium perangustum (?)
- Stemphylium sp. (Stemphylium blight )



Septoria glycines (brown spot)

#### **Minor Disease(s)**

Cercospora sp. (leaf spot)



Septoria glycines (brown spot)

## Minor Disease(s)

• Cercospora sp. (leaf spot)



- Septoria glycines (brown spot)
- Xylariales sp. (Taproot decline)



- Stemphylium sp. (Stemphylium blight )
- Phaeosphaeriaceae sp.
- Alternaria sp. (leaf spot)

Alfalfa mosaic virus

# **Minor Disease(s)**

• N/A



- Alfalfa mosaic virus
- Alternaria sp. (leaf spot)

# **Minor Disease(s)**

• N/A



Alfalfa mosaic virus

- Itersonilia perplexans (blight)
- Phoma Sp.
- Cladosporium perangustum (?)
- Alternaria alternaria (leaf spot)



- Bacterial blight (Pseudomonas sp.)
- Phaeosphaeriaceae sp.



- Septoria glycines (brown spot)
- Leptosphaeria maculans (black leg)
- Phaeosphaeriaceae sp.



- Bacterial blight