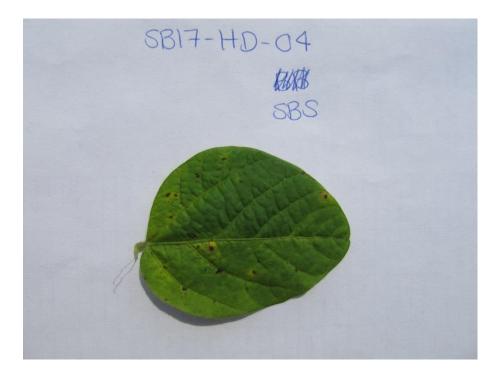

# **Minor Disease(s)**

 Plectosphaerella cucumerina (Root Rot)

Septoria glycines (brown spot)

- Fusarium sp. (head blight)
- Cercospora sp. (leaf spot)

Septoria glycines (brown spot)