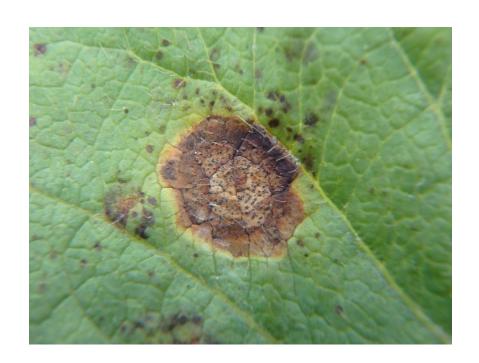

## **Minor Disease(s)**

Cercospora sp. (leaf spot)

- Septoria glycines (brown spot)
- Xylariales sp. (Taproot decline)

- Phaeosphaeriaceae sp.
- Cercospora sp. (leaf spot)

Septoria glycines (brown spot)