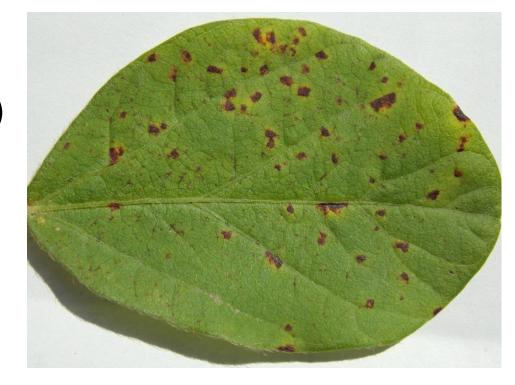

ia glycines (brown spot)

- Leptosphaeria maculans (black leg)
- Venturia maculiformis
- Fusarium sp. (head blight)
- *Stemphylium* sp. (Stemphylium blight )



Septoria glycines (brown spot)

## **Minor Disease(s)**

• Cercospora sp. (leaf spot)



• Septoria glycines (brown spot)

## Minor Disease(s)

Cercospora sp. (leaf spot)



Septoria glycines (brown spot)

## Minor Disease(s)

Cercospora sp. (leaf spot)



• Septoria glycines (brown spot)

- Cercospora sp. (leaf spot)
- Pseudomonas sp. (Bacterial blight)



- Septoria glycines (brown spot)
- Cladosporium perangustum (?)
- Stemphylium sp. (Stemphylium blight )



Septoria glycines (brown spot)

#### **Minor Disease(s)**

Cercospora sp. (leaf spot)



Septoria glycines (brown spot)

## Minor Disease(s)

• Cercospora sp. (leaf spot)



- Septoria glycines (brown spot)
- Xylariales sp. (Taproot decline)



- Stemphylium sp. (Stemphylium blight )
- Phaeosphaeriaceae sp.
- Alternaria sp. (leaf spot)

Alfalfa mosaic virus

# **Minor Disease(s)**

• N/A



- Alfalfa mosaic virus
- Alternaria sp. (leaf spot)

# **Minor Disease(s)**

• N/A



Alfalfa mosaic virus

- Itersonilia perplexans (blight)
- Phoma Sp.
- Cladosporium perangustum (?)
- Alternaria alternaria (leaf spot)



- Bacterial blight (Pseudomonas sp.)
- Phaeosphaeriaceae sp.



- Septoria glycines (brown spot)
- Leptosphaeria maculans (black leg)
- Phaeosphaeriaceae sp.



- Bacterial blight (Pseudomonas sp.)
- Coniothyrium Sp.



- Alternaria sp (leaf spot)
- Coniothyrium Sp.

Pseudomonas sp. (Bacterial blight)

- Phaeosphaeriaceae sp.
- Alternaria sp.(leaf spot