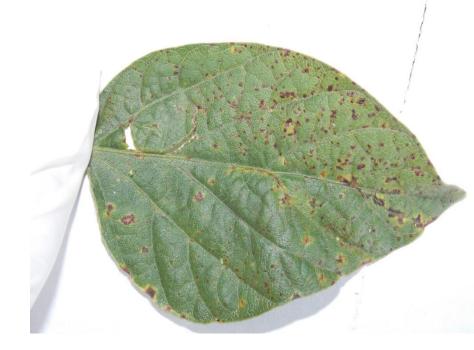

## **Minor Disease(s)**

Cercospora sp. (leaf spot)

- Septoria glycines (brown spot)
- Xylariales sp. (Taproot decline)

- Phaeosphaeriaceae sp.
- Cercospora sp. (leaf spot)

Septoria glycines (brown spot)