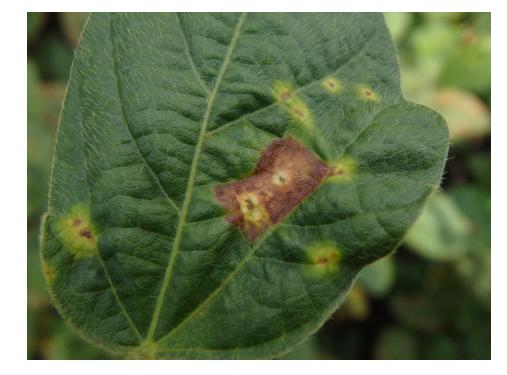

)

Septoria glycines (brown spot)



- Sphingomonas sp (brown spots)
- Alternaria sp. (leaf spot)

Septoria glycines (brown spot)



- Sphingomonas sp (brown spots)
- Pseudomonas sp. (Bacterial blight)

Septoria glycines (brown spot)



- Cercospora sp. (leaf spot)
- Sphingomonas sp (brown spots)
- Epicoccum nigrum

Septoria glycines (brown spot)



- Pseudomonas sp. (Bacterial blight)
- Alternaria sp. (leaf spot)

Septoria glycines (brown spot)



- Phoma sp. (leaf spots)
- Sphingomonas sp (brown spots)
- Pseudomonas sp. (Bacterial blight)

Septoria glycines (brown spot)



# **Minor Disease(s)**

• *Sphingomonas* sp (brown spots)

Septoria glycines (brown spot)



- Sphingomonas sp (brown spots)
- Alternaria sp. (leaf spot)
- Cladosporium perangustum (?)

Septoria glycines (brown spot)



- Sphingomonas sp (brown spots)
- Alternaria sp. (leaf spot)

Septoria glycines (brown spot)



# **Minor Disease(s)**

• N/A

Septoria glycines (brown spot)



- *Phoma* sp. (leaf spots)
- Cercospora sp. (leaf spot)
- Alternaria sp. (leaf spot)

• Septoria glycines (brown spot)

# Minor Disease(s)

Sphingomonas sp (brown spots)



Septoria glycines (brown spot)



- Stemphylium sp (Stemphylium blight)
- Pseudomonas sp. (Bacterial blight)
- Alternaria sp (leaf spot)

Pseudomonas sp. (Bacterial blight)



- Fusarium sp. (head blight)
- Alternaria sp. (leaf spot)

Pseudomonas sp. (Bacterial blight)



- Alternaria sp. (leaf spot)
- Epicoccum nigrum

Pseudomonas sp (Bacterial blight)



# **Minor Disease(s)**

• Alternaria sp (leaf spot)

Pseudomonas sp. (Bacterial blight)



- Cladosporium