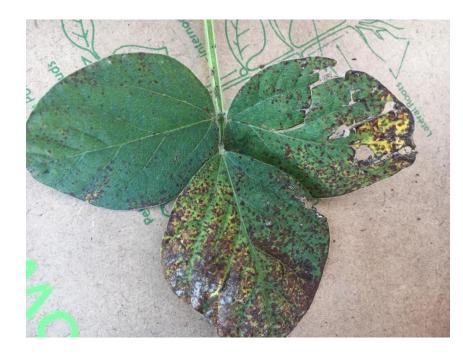

# Extension Disease Handbook V2/3 samples



Septoria glycines (brown spot)

- Cercospora sp. (leaf spot)
- Phoma sp. (leaf spot)



Septoria glycines (brown spot)

# **Minor Disease(s)**

 Plectosphaerella cucumerina (Root Rot)



Septoria glycines (brown spot)

- Fusarium sp. (head blight)
- Cercospora sp. (leaf spot)



Septoria glycines (brown spot)

## **Minor Disease(s)**

Cercospora sp. (leaf spot)



- Septoria glycines (brown spot)
- Xylariales sp. (Taproot decline)

- Phaeosphaeriaceae sp.
- Cercospora sp. (leaf spot)



Septoria glycines (brown spot)

## Minor Disease(s)

Cercospora sp. (leaf spot)



Septoria glycines (brown spot)

## **Minor Disease(s)**

• Cercospora sp. (leaf spot)



• Septoria glycines (brown spot)

## Minor Disease(s)

• Cercospora sp. (leaf spot)



• Septoria glycines (brown spot)



• N/A



Septoria glycines (brown spot)

- Leptosphaeria maculans (black leg)
- Venturia maculiformis
- *Stemphylium* sp. (Stemphylium blight )



Septoria glycines (brown spot)

## Minor Disease(s)

Cercospora sp. (leaf spot)



Septoria glycines (brown spot)

- Leptosphaeria maculans (bla