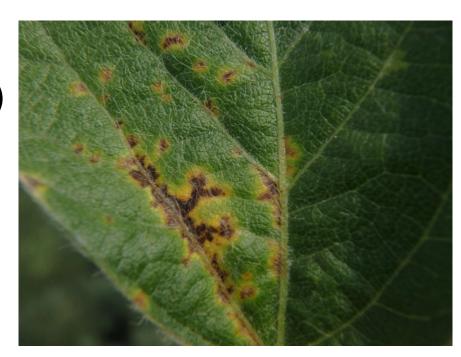

## **Minor Disease(s)**

Cercospora sp. (leaf spot)

- Septoria glycines (brown spot)
- Xylariales sp. (Taproot decline)

- Phaeosphaeriaceae sp.
- Cercospora sp. (leaf spot)

Septoria glycines (brown spot)