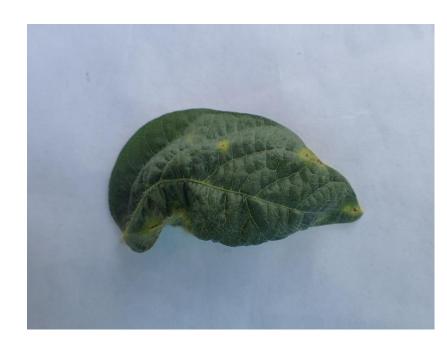

## **Minor Disease(s)**

Cercospora sp. (leaf spot)

- Septoria glycines (brown spot)
- Xylariales sp. (Taproot decline)

- Phaeosphaeriaceae sp.
- Cercospora sp. (leaf spot)

Septoria glycines (brown spot)