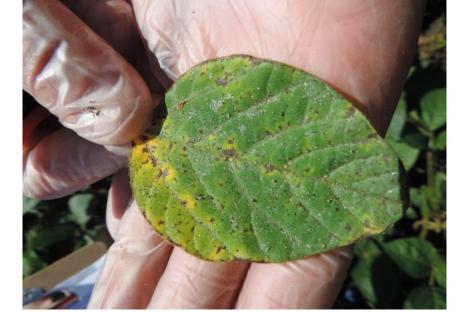

spot)
- Stemphylium sp (Stemphylium blight)

• Peronosporaceae (Downy mildew)



# **Minor Disease(s)**

• Phoma sp. (leaf spots)

- Peronosporaceae (Downy mildew)
- Septoria glycines (brown spot)



## Minor Disease(s)

• *Sphingomonas* sp (brown spots)

Septoria glycines (brown spot)



- Alternaria sp. (leaf spot)
- Sphingomonas sp (brown spots)

Septoria glycines (brown spot)



- Sphingomonas sp (brown spots)
- Alternaria sp. (leaf spot)

Septoria glycines (brown spot)



- Sphingomonas sp (brown spots)
- Pseudomonas sp. (Bacterial blight)

Septoria glycines (brown spot)



- Cercospora sp. (leaf spot)
- Sphingomonas sp (brown spots)
- Epicoccum nigrum

Septoria glycines (brown spot)



- Pseudomonas sp. (Bacterial blight)
- Alternaria sp. (leaf spot)

Septoria glycines (brown spot)



- Phoma sp. (leaf spots)
- Sphingomonas sp (brown spots)
- Pseudomonas sp. (Bacterial blight)

Septoria glycines (brown spot)



# **Minor Disease(s)**

• *Sphingomonas* sp (brown spots)

Septoria glycines (brown spot)



- Sphingomonas sp (brown spots)
- Alternaria sp. (leaf spot)
- Cladosporium perangustum (?)

Septoria glycines (brown spot)



- Sphingomonas sp (brown spots)
- Alternaria sp. (leaf spot)

Septoria glycines (brown spot)



# **Minor Disease(s)**

• N/A

Septoria glycines (brown spot)



- *Phoma* sp. (leaf spots)
- Cercospora sp. (leaf spot)
- Alternaria sp. (leaf spot)

• Septoria glycines (brown spot)

# Minor Disease(s)

Sphingomonas sp (brown spots)



Septoria glycines (brown spot)



- Stemphylium sp (Stemphylium blight)
- Pseudomonas sp. (Bacterial blight)
- Alte