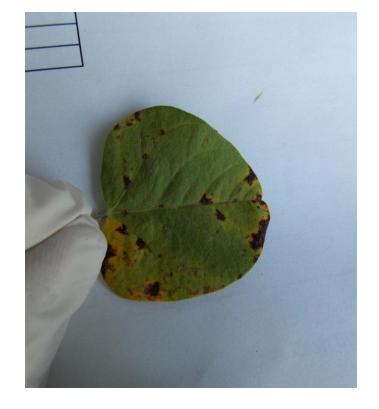

# Extension Disease Handbook V2/3 samples



Septoria glycines (brown spot)

- Cercospora sp. (leaf spot)
- Phoma sp. (leaf spot)



Septoria glycines (brown spot)

# **Minor Disease(s)**

 Plectosphaerella cucumerina (Root Rot)



Septoria glycines (brown spot)

- Fusarium sp. (head blight)
- Cercospora sp. (leaf spot)



Septoria glycines (brown spot)

## **Minor Disease(s)**

Cercospora sp. (leaf spot)



- Septoria glycines (brown spot)
- Xylariales sp. (Taproot decline)

- Phaeosphaeriaceae sp.
- Cercospora sp. (leaf spot)



Septoria glycines (brown spot)

## Minor Disease(s)

Cercospora sp. (leaf spot)



Septoria glycines (brown spot)

## **Minor Disease(s)**

• Cercospora sp. (leaf spot)



• Septoria glycines (brown spot)

## Minor Disease(s)

• Cercospora sp. (leaf spot)



• Septoria glycines (brown spot)



• N/A



Septoria glycines (brown spot)

- Leptosphaeria maculans (black leg)
- Venturia maculiformis
- *Stemphylium* sp. (Stemphylium blight )



Septoria glycines (brown spot)

## Minor Disease(s)

Cercospora sp. (leaf spot)



Septoria glycines (brown spot)

- Leptosphaeria maculans (black leg)
- Venturia maculiformis
- Fusarium sp. (head blight)
- *Stemphylium* sp. (Stemphylium blight )



Septoria glycines (brown spot)

## **Minor Disease(s)**

• Cercospora sp. (leaf spot)



• Septoria glycines (brown spot)

## Minor Disease(s)

Cercospora sp. (leaf spot)



Septoria glycines (brown spot)

## Minor Disease(s)

Cercospora sp. (leaf spot)



• Septoria glycines (