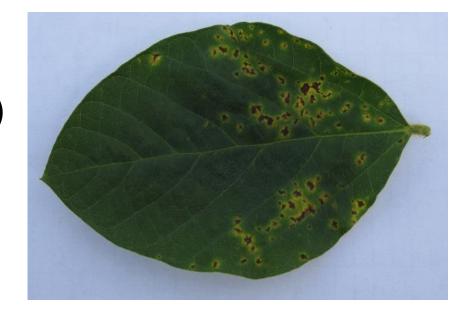

# **Minor Disease(s)**

 Plectosphaerella cucumerina (Root Rot)

Septoria glycines (brown spot)

- Fusarium sp. (head blight)
- Cercospora sp. (leaf spot)

Septoria glycines (brown spot)