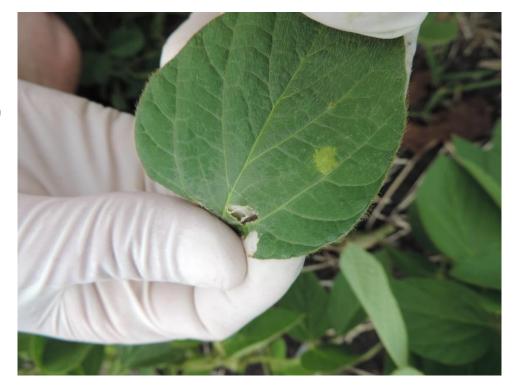

# Extension Disease Handbook V2/3 samples



Septoria glycines (brown spot)

- Cercospora sp. (leaf spot)
- Phoma sp. (leaf spot)



Septoria glycines (brown spot)

# **Minor Disease(s)**

 Plectosphaerella cucumerina (Root Rot)



Septoria glycines (brown spot)

- Fusarium sp. (head blight)
- Cercospora sp. (leaf spot)



Septoria glycines (brown spot)

## **Minor Disease(s)**

Cercospora sp. (leaf spot)



- Septoria glycines (brown spot)
- Xylariales sp. (Taproot decline)

- Phaeosphaeriaceae sp.
- Cercospora sp. (leaf spot)



Septoria glycines (brown spot)

## Minor Disease(s)

Cercospora sp. (leaf spot)



Septoria glycines (brown spot)

## **Minor Disease(s)**

• Cercospora sp. (leaf spot)



• Septoria glycines (brown spot)

## Minor Disease(s)

• Cercospora sp. (leaf spot)



• Septoria glycines (brown spot)



• N/A



Septoria glycines (brown spot)

- Leptosphaeria maculans (black leg)
- Venturia maculiformis
- *Stemphylium* sp. (Stemphylium blight )



Septoria glycines (brown spot)

## Minor Disease(s)