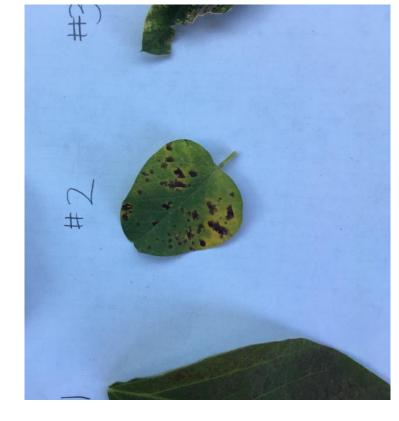

oria glycines (brown spot)

## Minor Disease(s)

Cercospora sp. (leaf spot)



Septoria glycines (brown spot)

- Leptosphaeria maculans (black leg)
- Venturia maculiformis
- Fusarium sp. (head blight)
- *Stemphylium* sp. (Stemphylium blight )



Septoria glycines (brown spot)

## **Minor Disease(s)**

• Cercospora sp. (leaf spot)



• Septoria glycines (brown spot)

## Minor Disease(s)

Cercospora sp. (leaf spot)



Septoria glycines (brown spot)

## Minor Disease(s)

Cercospora sp. (leaf spot)



• Septoria glycines (brown spot)

- Cercospora sp. (leaf spot)
- Pseudomonas sp. (Bacterial blight)



- Septoria glycines (brown spot)
- Cladosporium perangustum (?)
- Stemphylium sp. (Stemphylium blight )



Septoria glycines (brown spot)

#### **Minor Disease(s)**

Cercospora sp. (leaf spot)



Septoria glycines (brown spot)

## Minor Disease(s)

• Cercospora sp. (leaf spot)



- Septoria glycines (brown spot)
- Xylariales sp. (Taproot decline)



- Stemphylium sp. (Stemphylium blight )
- Phaeosphaeriaceae sp.
- Alternaria sp. (leaf spot)

Alfalfa mosaic virus

# **Minor Disease(s)**

• N/A



- Alfalfa mosaic virus
- Alternaria sp. (leaf spot)

# **Minor Disease(s)**

• N/A



Alfalfa mosaic virus

- Itersonilia perplexans (blight)
- Phoma Sp.
- Cladosporium perangustum (?)
- Alternaria alternaria (leaf spot)



- Bacterial blight (Pseudomonas sp.)
- Phaeosphaeriaceae sp.



- Septoria glycines (brown spot)
- Leptosphaeria maculans (black leg)
- Phaeosphaeriaceae sp.



- Bacterial blight (Pseudomonas sp.)
- Coniothyrium Sp.



- Alternaria sp (leaf spot)
- Coniothyrium Sp.

P