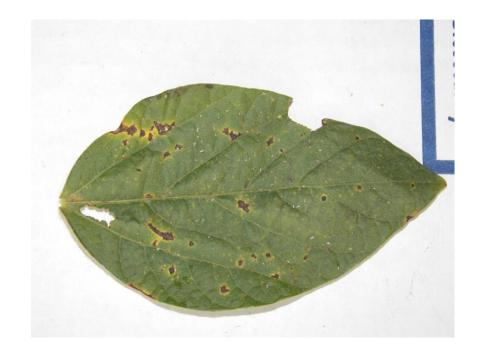

# Extension Disease Handbook V2/3 samples

Septoria glycines (brown spot)

- Cercospora sp. (leaf spot)
- Phoma sp. (leaf spot)

Septoria glycines (brown spot)