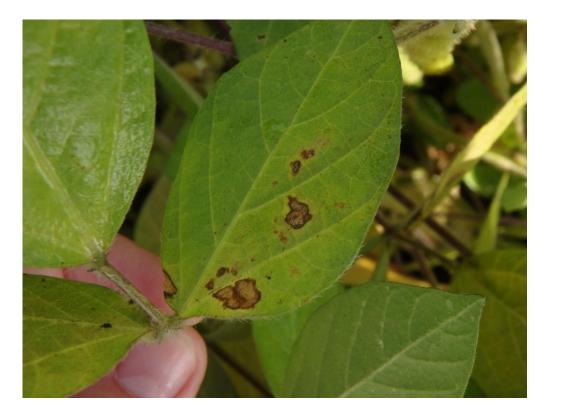

# Extension Disease Handbook V2/3 samples

Septoria glycines (brown spot)

- Cercospora sp. (leaf spot)
- Phoma sp. (leaf spot)

Septoria glycines (brown spot)