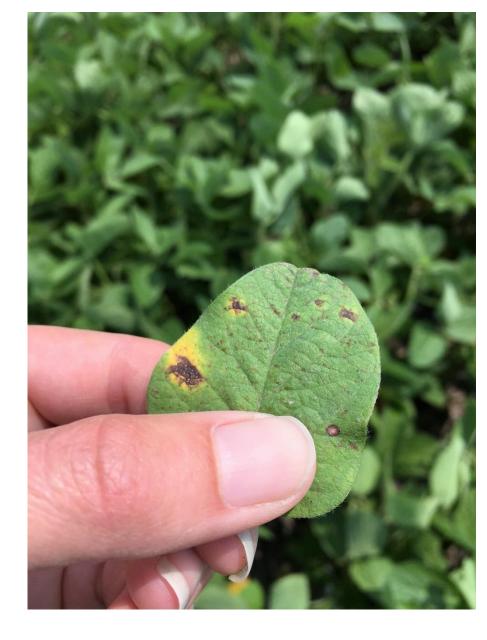

# Extension Disease Handbook V2/3 samples

Septoria glycines (brown spot)

- Cercospora sp. (leaf spot)
- Phoma sp. (leaf spot)

Septoria glycines (brown spot)