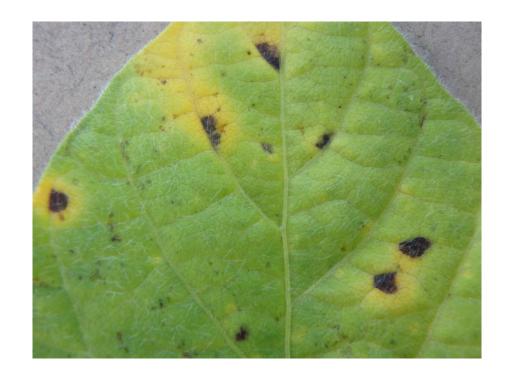

# Extension Disease Handbook V2/3 samples

Septoria glycines (brown spot)

- Cercospora sp. (leaf spot)
- Phoma sp. (leaf spot)

Septoria glycines (brown spot)